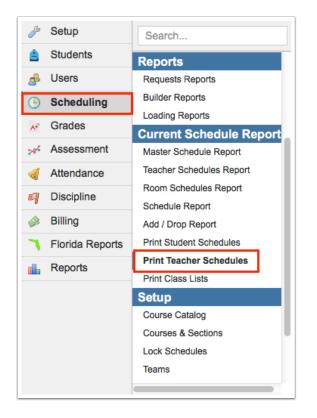

## **Print Teacher Schedules**

The Print Teacher Schedules screen is used to print one or more teacher schedules. The marking period, format, school periods, and other options can be defined.

## **Printing Teacher Schedules**

1. In the Scheduling menu, click Print Teacher Schedules.

**2.** On the left side of the screen, enter search criteria to locate the teacher or group of teachers. On the bottom of the screen, there are additional search options that you can define if needed.

| Find a User         |                                                                                    |  |  |  |  |  |
|---------------------|------------------------------------------------------------------------------------|--|--|--|--|--|
| User                | Marking Period <mark>Full Year ↓</mark><br>Format € Course List⊖Weekly Planner     |  |  |  |  |  |
| More Search Options | Periods in the School Day ♥ ♥ ♥ ♥                                                  |  |  |  |  |  |
| 05060708            |                                                                                    |  |  |  |  |  |
|                     |                                                                                    |  |  |  |  |  |
|                     | Letterhead Template None                                                           |  |  |  |  |  |
|                     | ☐Search All Schools<br>☐Include Parents                                            |  |  |  |  |  |
|                     | Include Inactive Users Only Show Most Recent Enrollment Download Schedules [Reset] |  |  |  |  |  |
|                     | Dominan Schadniał Ikasai                                                           |  |  |  |  |  |

3. Select the Marking Period for which to print schedules.