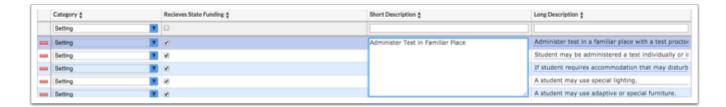

**9.** To edit an accommodation, turn on the **Filters**.

10. Type in the Category for editing.

**11.** Click the field that needs to be edited.

12. Make changes.

13. Click out of the field and the system will auto-save the changes.