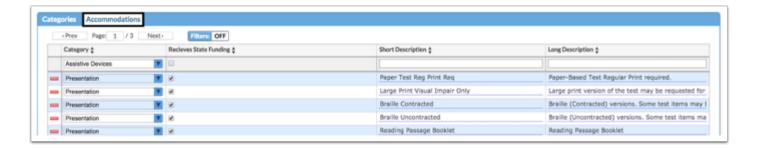

## Setting Up Accommodations

The Accommodations tab is where accommodations within the category are set up. These are accommodations offered to the student within certain SSS IEP and/or 504 events.

1. Click the **Accommodations** tab.

**2.** Select a **Category** from the drop-down.

3. Select the check box if this accommodation Receives State Funding.

**4.** Enter a **Short Description** of the accommodation.

**5.** Enter a **Long Description** of the accommodation.

- 6. Click out of the Long Description text box and press Enter to save.
- 7. Click the red minus sign in the row to delete an accommodation.

**8.** In the pop-up message, click **OK** to delete the accommodation or click **Cancel** to return to the Accommodations screen without deleting.