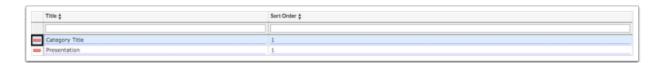

## Setting Up Categories

The Categories tab is where accommodation categories are set up. These categories house accommodations offered to students within certain SSS IEP and/or 504 events.

**1.** In the **SSS** menu, click **Accommodation Options**.

The Categories tab is displayed.

**2.** Type in the category **Title**.

**3.** Enter the **Sort Order** to identify the order in which the category will appear on the Accommodations table in an event.

- 4. Press Enter to save changes.
- 5. Click the red minus sign to delete any unwanted accommodation categories.