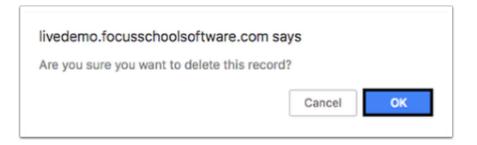

**6.** In the pop-up message, click **OK** to delete or click **Cancel** to return to the Categories screen without deleting.