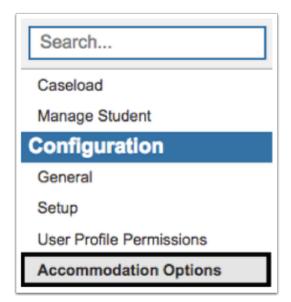

## Setting Up Categories

The Categories tab is where accommodation categories are set up. These categories house accommodations offered to students within certain SSS IEP and/or 504 events.

**1.** In the **SSS** menu, click **Accommodation Options**.