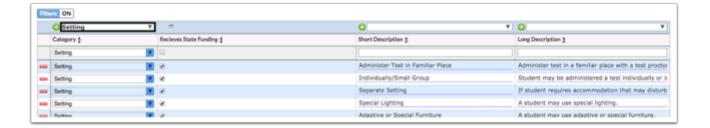

**2.** Select a **Category** from the drop-down.

3. Select the check box if this accommodation Receives State Funding.

**4.** Enter a **Short Description** of the accommodation.

**5.** Enter a **Long Description** of the accommodation.

- 6. Click out of the Long Description text box and press Enter to save.
- 7. Click the red minus sign in the row to delete an accommodation.

**8.** In the pop-up message, click **OK** to delete the accommodation or click **Cancel** to return to the Accommodations screen without deleting.