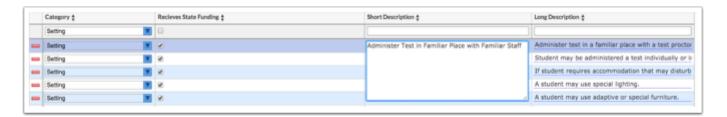

## Setting Up Accommodations

The Accommodations tab is where accommodations within the category are set up. These are accommodations offered to the student within certain SSS IEP and/or 504 events.

1. Click the **Accommodations** tab.

**2.** Select a **Category** from the drop-down.

3. Select the check box if this accommodation Receives State Funding.

**4.** Enter a **Short Description** of the accommodation.

**5.** Enter a **Long Description** of the accommodation.

- 6. Click out of the Long Description text box and press Enter to save.
- 7. Click the red minus sign in the row to delete an accommodation.

**8.** In the pop-up message, click **OK** to delete the accommodation or click **Cancel** to return to the Accommodations screen without deleting.