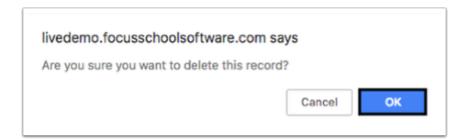

**6.** In the pop-up message, click **OK** to delete or click **Cancel** to return to the Categories screen without deleting.