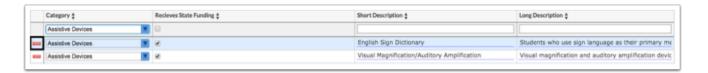

## Setting Up Accommodations

The Accommodations tab is where accommodations within the category are set up. These are accommodations offered to the student within certain SSS IEP and/or 504 events.

1. Click the **Accommodations** tab.

**2.** Select a **Category** from the drop-down.

3. Select the check box if this accommodation Receives State Funding.

**4.** Enter a **Short Description** of the accommodation.

**5.** Enter a **Long Description** of the accommodation.

- 6. Click out of the Long Description text box and press Enter to save.
- 7. Click the red minus sign in the row to delete an accommodation.

**8.** In the pop-up message, click **OK** to delete the accommodation or click **Cancel** to return to the Accommodations screen without deleting.

**9.** To edit an accommodation, turn on the **Filters**.

10. Type in the Category for editing.

**11.** Click the field that needs to be edited.

12. Make changes.

13. Click out of the field and the system will auto-save the changes.