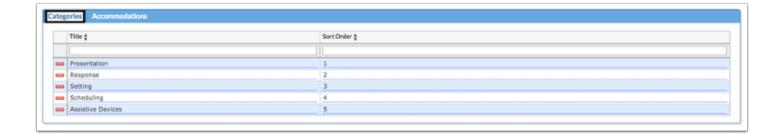

## Setting Up Categories

The Categories tab is where accommodation categories are set up. These categories house accommodations offered to students within certain SSS IEP and/or 504 events.

**1.** In the **SSS** menu, click **Accommodation Options**.

The Categories tab is displayed.

**2.** Type in the category **Title**.

**3.** Enter the **Sort Order** to identify the order in which the category will appear on the Accommodations table in an event.

- 4. Press Enter to save changes.
- 5. Click the red minus sign to delete any unwanted accommodation categories.