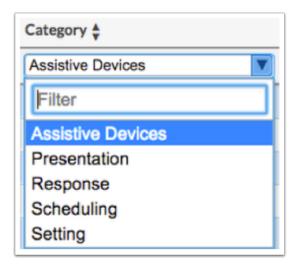

**2.** Select a **Category** from the drop-down.

3. Select the check box if this accommodation Receives State Funding.

**4.** Enter a **Short Description** of the accommodation.

**5.** Enter a **Long Description** of the accommodation.