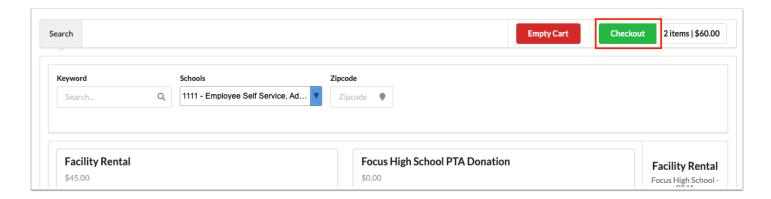

**1** If you have outstanding invoices, click **View Now** to review and pay outstanding balances.

- **3.** Enter a **Keyword**, such as school spirit.
- **4.** Select the applicable **Schools** from which the items are being sold from the pull-down.
- **5.** Enter your **Zipcode** to find items closest to you.
- **6.** Review the items that matched your search criteria. When you find items that meet all of your needs, click **Add to Cart** to proceed with the purchase.

**8.** Once items have been added to the cart, to pay click **Checkout**. The number of items added to the cart is displayed next to the Checkout button along with the cart total amount.

**9.** In the Checkout, review your order, the items added, the Sub-total, and the Total to be collected.