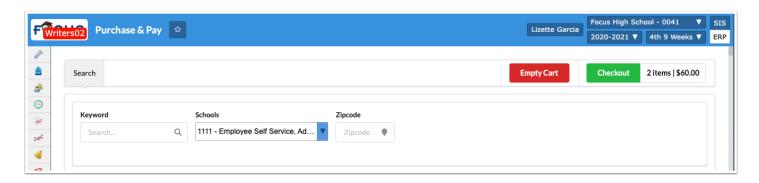

## Purchase & Pay

1. From the Employee Self Service menu, click Purchase & Pay.

**2.** From the Search tab, conduct a search for the items you wish to purchase. The filters displayed depend on district settings.

**1** If you have outstanding invoices, click **View Now** to review and pay outstanding balances.

- **3.** Enter a **Keyword**, such as school spirit.
- **4.** Select the applicable **Schools** from which the items are being sold from the pull-down.
- **5.** Enter your **Zipcode** to find items closest to you.
- **6.** Review the items that matched your search criteria. When you find items that meet all of your needs, click **Add to Cart** to proceed with the purchase.