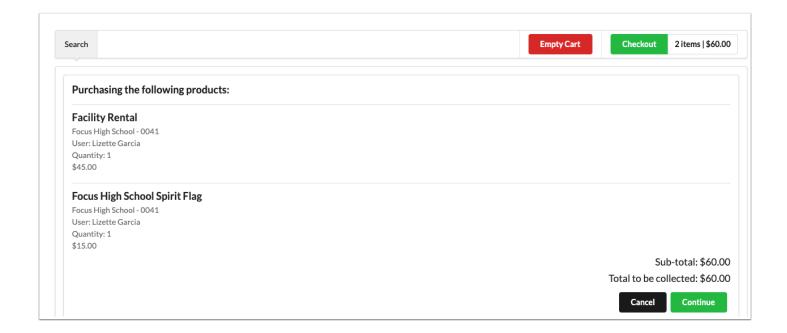

**8.** Once items have been added to the cart, to pay click **Checkout**. The number of items added to the cart is displayed next to the Checkout button along with the cart total amount.

**9.** In the Checkout, review your order, the items added, the Sub-total, and the Total to be collected.