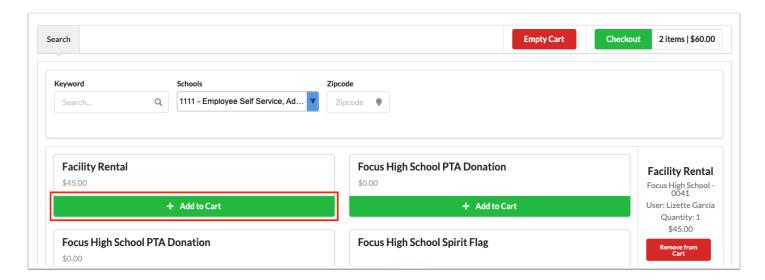

**1** If you have outstanding invoices, click **View Now** to review and pay outstanding balances.

- **3.** Enter a **Keyword**, such as school spirit.
- **4.** Select the applicable **Schools** from which the items are being sold from the pull-down.
- **5.** Enter your **Zipcode** to find items closest to you.
- **6.** Review the items that matched your search criteria. When you find items that meet all of your needs, click **Add to Cart** to proceed with the purchase.

**7.** Once items have been added to the cart, you can remove items as needed before paying. To remove all items from the cart, click **Empty Cart**. To remove specific items from the cart, click the **Remove from Cart** button for the class.