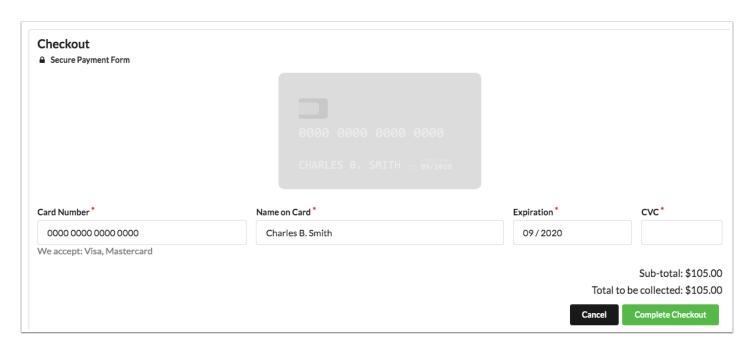

Once entered, click Continue.

**14.** To complete your Checkout, enter your Card Number, the Name on Card, the Expiration date (MM/YYYY), and the CVC. As you enter card information, it displays on the card image example above.