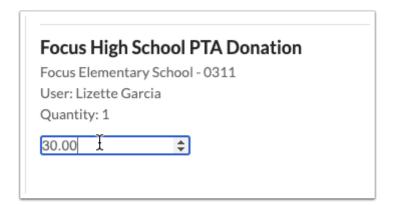

**10.** If you are making a donation, enter the amount you'd like to donate in the provided text box.

**11.** Click **Cancel** to cancel the purchase. To proceed with the purchase, click **Continue**.

**12.** If you have outstanding invoices, you can select the check box for the Invoice to include the outstanding amount in the total to be paid. Click the **More Details** button for the invoice item numbers, descriptions, prices, quantities, and more. Click Close to close the invoice details popup.