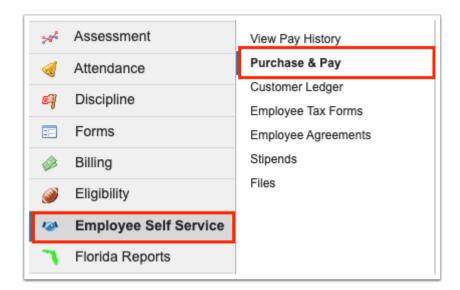

## Purchase & Pay

1. From the Employee Self Service menu, click Purchase & Pay.

**2.** From the Search tab, conduct a search for the items you wish to purchase. The filters displayed depend on district settings.