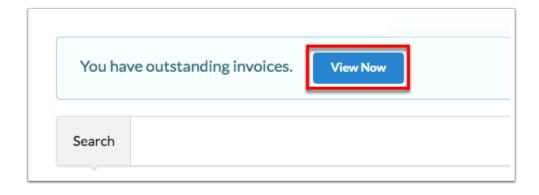

**1** If you have outstanding invoices, click **View Now** to review and pay outstanding balances.

- **3.** Enter a **Keyword**, such as school spirit.
- **4.** Select the applicable **Schools** from which the items are being sold from the pull-down.
- **5.** Enter your **Zipcode** to find items closest to you.
- **6.** Review the items that matched your search criteria. When you find items that meet all of your needs, click **Add to Cart** to proceed with the purchase.