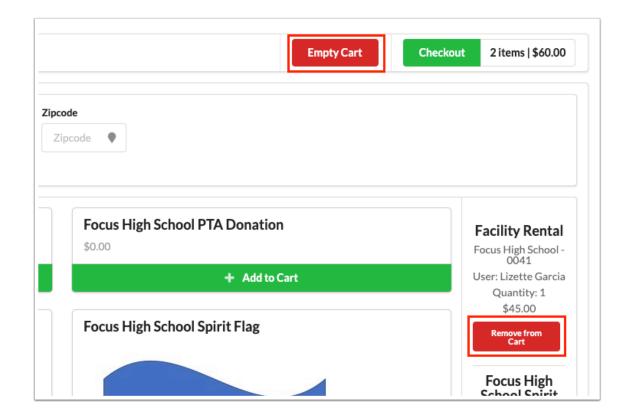

**7.** Once items have been added to the cart, you can remove items as needed before paying. To remove all items from the cart, click **Empty Cart**. To remove specific items from the cart, click the **Remove from Cart** button for the class.