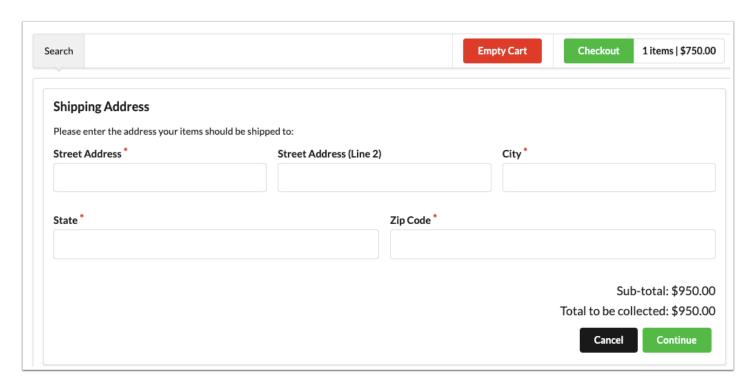

**13.** Depending on the items added to your cart, upon clicking Continue, you may be required to enter the Shipping Address.

Once your complete address is entered, the Address Suggestion will apear and can be selected to use which will update the address inputs upon selection.