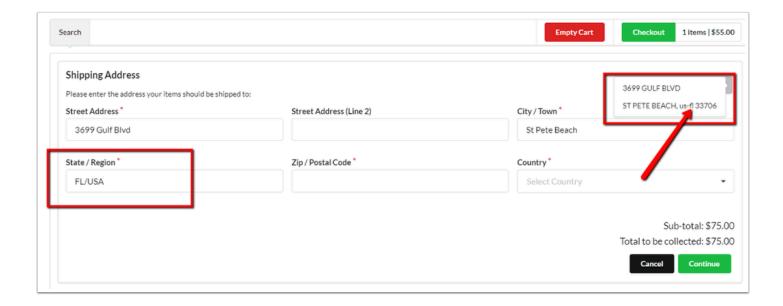

**13.** Depending on the items added to your cart, upon clicking Continue, you may be required to enter the Shipping Address.

Once your complete address is entered, the Address Suggestion will apear and can be selected to use which will update the address inputs upon selection.

Once entered, click Continue.

**14.** To complete your Checkout, enter your Card Number, the Name on Card, the Expiration date (MM/YYYY), and the CVC. As you enter card information, it displays on the card image example above.