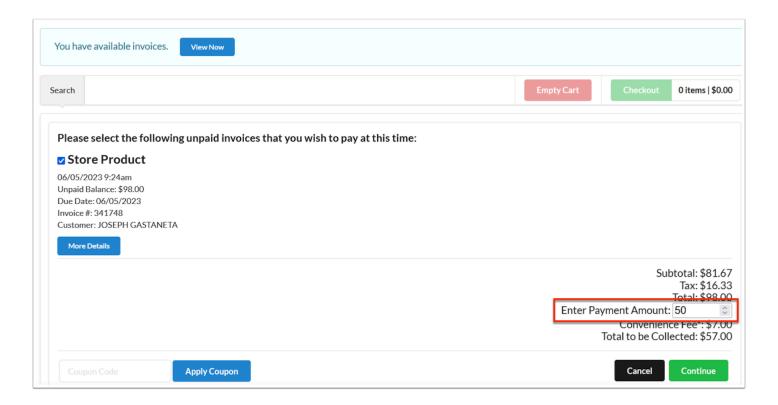

**1** If you have outstanding invoices, click **View Now** to review and pay outstanding balances.

- **3.** Enter a **Keyword**, such as school spirit.
- **4.** Select the applicable **Schools** from which the items are being sold from the pull-down.
- **5.** Enter your **Zipcode** to find items closest to you.
- **6.** Review the items that matched your search criteria. When you find items that meet all of your needs, click **Add to Cart** to proceed with the purchase.

If partial payments has been enabled by your district, you can enter the amount you'd like to pay towards the selected invoice. Note: If Convenience Fees apply, the fee will be recalculated based on the payment amount entered.