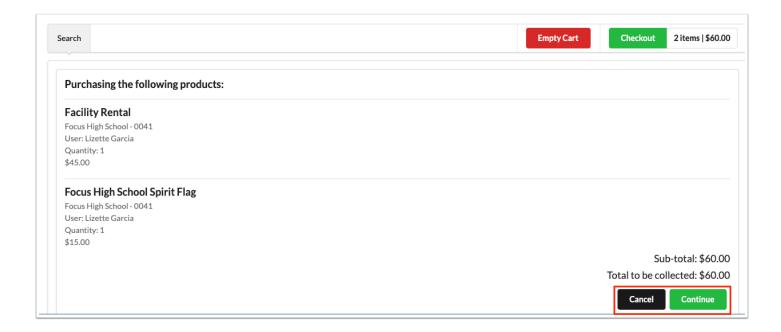

**8.** Once items have been added to the cart, to pay click **Checkout**. The number of items added to the cart is displayed next to the Checkout button along with the cart total amount.

**9.** In the Checkout, review your order, the items added, the Sub-total, and the Total to be collected.

**10.** If you are making a donation, enter the amount you'd like to donate in the provided text box.

**11.** Click **Cancel** to cancel the purchase. To proceed with the purchase, click **Continue**.

**12.** If you have outstanding invoices, you can select the check box for the Invoice to include the outstanding amount in the total to be paid. Click the **More Details** button for the invoice item numbers, descriptions, prices, quantities, and more. Click Close to close the invoice details popup.