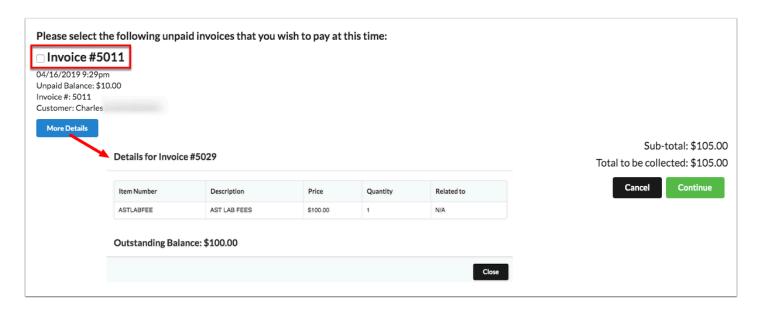

ce items have been added to the cart, to pay click **Checkout**. The number of items added to the cart is displayed next to the Checkout button along with the cart total amount.



**9.** In the Checkout, review your order, the items added, the Sub-total, and the Total to be collected.



**10.** If you are making a donation, enter the amount you'd like to donate in the provided text box.



**11.** Click **Cancel** to cancel the purchase. To proceed with the purchase, click **Continue**.



**12.** If you have outstanding invoices, you can select the check box for the Invoice to include the outstanding amount in the total to be paid. Click the **More Details** button for the invoice item numbers, descriptions, prices, quantities, and more. Click Close to close the invoice details popup.



If partial payments has been enabled by your district, you can enter the amount you'd like to pay towards the selected invoice. Note: If Convenience Fees apply, the fee will be recalculated based on the payment amount entered.



**13.** Depending on the items added to your cart, upon clicking Continue, you may be required to enter the Shipping Address.



Once your complete address is entered, the Address Suggestion will apear and can be selected to use which will update the address inputs upon selection.



Once entered, click Continue.

**14.** To complete your Checkout, enter your Card Number, the Name on Card, the Expiration date (MM/YYYY), and the CVC. As you enter card information, it displays on the card image example above.



If applicable, enter your Electronic Check informati