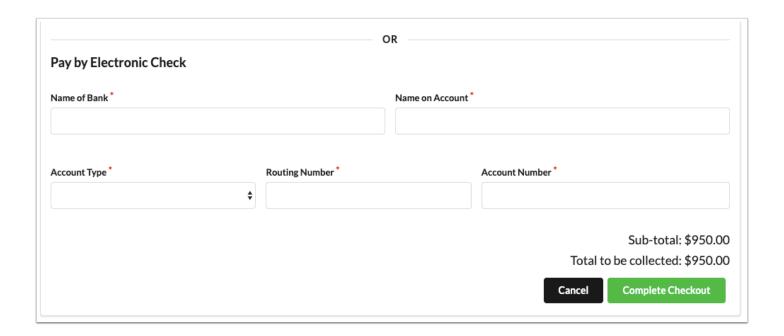

If applicable, enter your Electronic Check information as a payment option, which includes the Name of Bank, Name on Account, Account Type, Routing Number, and Account Number.

**15.** Click **Cancel** to cancel the purchase. Click **Complete Checkout** to complete your purchase.