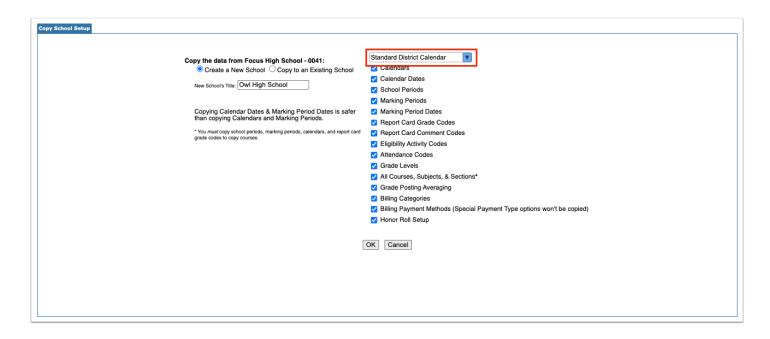

### 4. Enter the New School's Title.

| Copy School Setup                                                                                                                                                                                                                                                                                                                                    |                                                                                                                                                                                                                                                                                                                                                                                                                                                                              |
|------------------------------------------------------------------------------------------------------------------------------------------------------------------------------------------------------------------------------------------------------------------------------------------------------------------------------------------------------|------------------------------------------------------------------------------------------------------------------------------------------------------------------------------------------------------------------------------------------------------------------------------------------------------------------------------------------------------------------------------------------------------------------------------------------------------------------------------|
| Copy the data from Focus High School - 0041:<br>Copy to an Existing School<br>New School's Title; Owl High School<br>Copying Calendar Dates & Marking Period Dates is safer<br>than copying Calendars and Marking Periods.<br><sup>1</sup> You must copy school periods, marking periods, calendars, and report card<br>grade codes to copy courses. | Calendars Calendar Dates Calendar Dates Calendar Dates Calendar Dates Calendar Dates Marking Period Dates Marking Period Dates Report Card Grade Codes Report Card Grade Codes Report Card Comment Codes Glipbility Activity Codes Cale Codes Grade Levels Attendance Codes Grade Levels Attendance Codes Grade Levels Attendance Codes Grade Levels Grade Levels Billing Categories Billing Payment Methods (Special Payment Type options won't be copied) Honor Roll Setup |
|                                                                                                                                                                                                                                                                                                                                                      | Courses, Subjects, & Sections Select Subjects Select Sections V OK Cancel                                                                                                                                                                                                                                                                                                                                                                                                    |

**5.** Select the data to copy. When creating a new school, you might select all the data items.

| Copy School Setup Copy the data from Focus High School - 0041:  © Create a New School ○ Copy to an Existing School New School's Title: Owl High School Copying Calendar Dates & Marking Period Dates is safer than copying Calendars and Marking Periods. | Calendars Calendar Dates School Periods Marking Period Dates                                                                                                                                                                                                                                                                                                                              |  |
|-----------------------------------------------------------------------------------------------------------------------------------------------------------------------------------------------------------------------------------------------------------|-------------------------------------------------------------------------------------------------------------------------------------------------------------------------------------------------------------------------------------------------------------------------------------------------------------------------------------------------------------------------------------------|--|
| than copying Catendars and Marking Periods. <sup>•</sup> You <i>must</i> copy school periods, marking periods, calendars, and report can grade codes to copy courses.                                                                                     | <ul> <li>Report Card Grade Codes</li> <li>Report Card Comment Codes</li> <li>Eligibility Activity Codes</li> <li>Attendance Codes</li> <li>Grade Levels</li> <li>All Courses, Subjects, &amp; Sections*</li> <li>Grade Posting Averaging</li> <li>Billing Categories</li> <li>Billing Payment Methods (Special Payment Type options won't be copied)</li> <li>Honcr Roll Setup</li> </ul> |  |
|                                                                                                                                                                                                                                                           | OK Cancel                                                                                                                                                                                                                                                                                                                                                                                 |  |