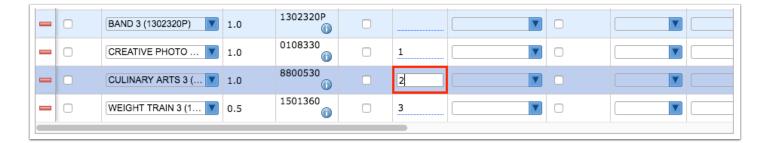

5. For electives, enter the Elective Priority.

|           | EXEC INTERN 1 (0500300) 7   |
|-----------|-----------------------------|
| Electives | AVID 3 (1700410) 🔽 1        |
|           | CRIT THINK ST SKLS (170 💙 3 |
|           |                             |

Entering a 1 ensure the elective is scheduled at the same level as core courses. Electives with a 2 or higher will only be scheduled if the course with an elective priority of 1 is not scheduled. Leaving the elective priority blank indicates the course is a core or non-elective course, but if this is left blank, then alternative requests will not be looked at.