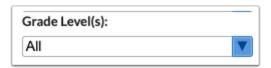

**3.** Select the **Grade Level(s)** for which to calculate GPA and class rank. One or multiple grade levels can be selected.

**4.** Select the **Marking Period(s)** for which to calculate GPA and class rank. One or multiple marking periods can be selected.