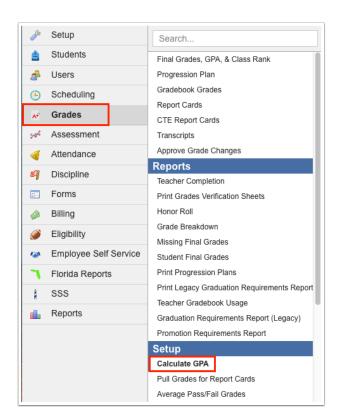

## Calculating GPA and Class Rank

1. In the Grades menu, click Calculate GPA.

**2.** Select the **School(s)** for which to calculate GPA and class rank. One or multiple schools can be selected.

Calculate GPA Page 1