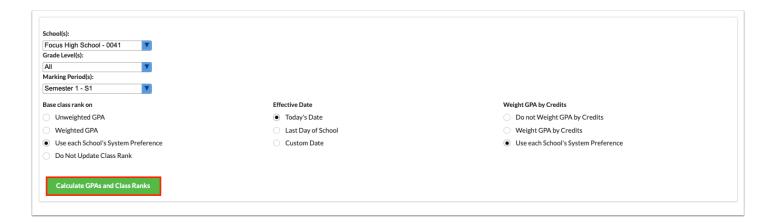

## Calculating GPA and Class Rank

1. In the Grades menu, click Calculate GPA.

**2.** Select the **School(s)** for which to calculate GPA and class rank. One or multiple schools can be selected.

Calculate GPA Page 1

**3.** Select the **Grade Level(s)** for which to calculate GPA and class rank. One or multiple grade levels can be selected.

**4.** Select the **Marking Period(s)** for which to calculate GPA and class rank. One or multiple marking periods can be selected.

**5.** Select an option to **Base class rank on**.

Select "Use each School's System Preference" to refer to each school's setting for the system preference "Base class rank on" in Setup > <a href="System Preferences">System Preferences > Grading</a> tab for the calculation of class rank.

**6.** Select an option for the **Effective Date**.

When Custom Date is selected, a date box displays where you can enter the custom date.

Calculate GPA Page 2

## 7. Select an option for Weight GPA by Credits.

Select "Use each School's System Preference" to refer to each school's setting for the system preference "Use Weighted GPA" in Setup > <a href="System Preferences">System Preferences</a> > <a href="Grading tab">Grading tab</a> for the calculation of GPA.

## 8. Click Calculate GPAs and Class Rank.

A green check mark and confirmation message is displayed at the top of the screen when the process is finished.

✓ GPA and class rank have been calculated for the following school(s) and marking period(s): Focus High School - 0041 - Semester 1