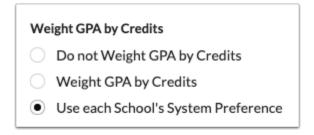

## 7. Select an option for Weight GPA by Credits.

Select "Use each School's System Preference" to refer to each school's setting for the system preference "Use Weighted GPA" in Setup > <a href="System Preferences">System Preferences</a> > <a href="Grading tab">Grading tab</a> for the calculation of GPA.