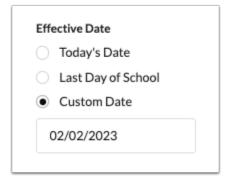

**6.** Select an option for the **Effective Date**.

When Custom Date is selected, a date box displays where you can enter the custom date.

Calculate GPA Page 2