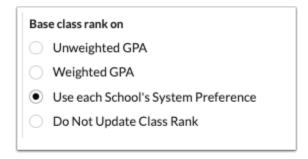

**5.** Select an option to **Base class rank on**.

Select "Use each School's System Preference" to refer to each school's setting for the system preference "Base class rank on" in Setup > <a href="System Preferences">System Preferences > Grading</a> tab for the calculation of class rank.