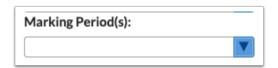

**3.** Select the **Grade Level(s)** for which to calculate GPA and class rank. One or multiple grade levels can be selected.

**4.** Select the **Marking Period(s)** for which to calculate GPA and class rank. One or multiple marking periods can be selected.