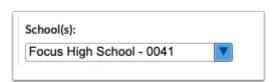

## Calculating GPA and Class Rank

1. In the Grades menu, click Calculate GPA.

**2.** Select the **School(s)** for which to calculate GPA and class rank. One or multiple schools can be selected.

Calculate GPA Page 1