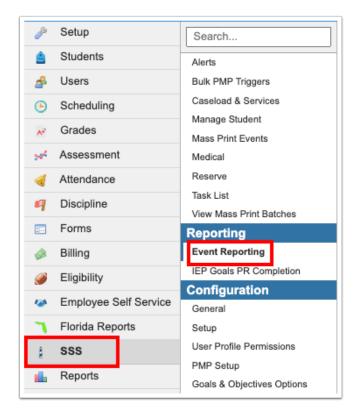

1. In the SSS menu, click Event Reporting.

| Þ        | Setup                 | Search                                  |
|----------|-----------------------|-----------------------------------------|
| ŝ        | Students              | Alerts                                  |
| æ        | Users                 | Bulk PMP Triggers                       |
| ٩        | Scheduling            | Caseload & Services                     |
| ٨*       | Grades                | Manage Student<br>Mass Print Events     |
| *        | Assessment            | Medical                                 |
| 4        | Attendance            | Reserve                                 |
| 9        | Discipline            | Task List                               |
|          | Forms                 | View Mass Print Batches Reporting       |
|          | Billing               | Event Reporting                         |
| 0        | Eligibility           | IEP Goals PR Completion                 |
| 12       | Employee Self Service | Configuration<br>General                |
| ٦        | Florida Reports       | Setup                                   |
| 4        | SSS                   | User Profile Permissions                |
| <u>.</u> | Reports               | PMP Setup<br>Goals & Objectives Options |