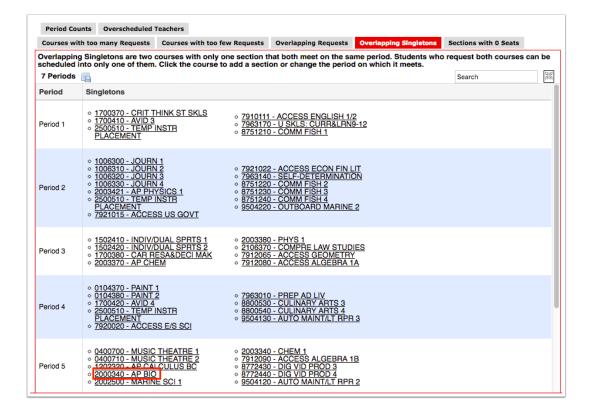

If the number of overlapping singletons is small, the scheduling team may need to make a choice for the student. If the number of overlapping singletons is large, one of the courses should be moved to a different period.